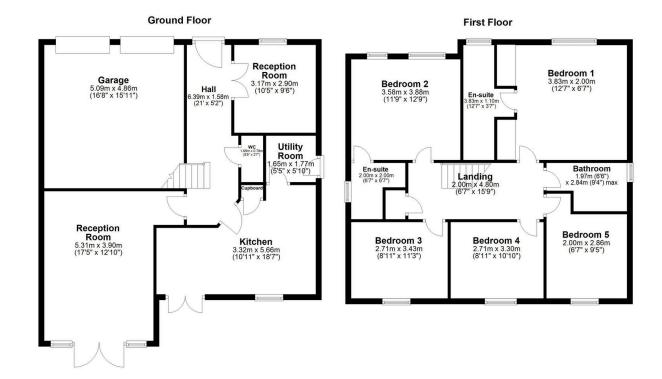

## Stokesley, TS9 5FL

Guide Price £435,000

The Yorkshire Property Agency are delighted to introduce this fabulous detached, five-bedroom family home located on a popular street in one of North Yorkshires most popular market towns. This fantastic property boasts a contemporary finish throughout and excellent lateral space whilst also benefitting from a short walk to all the amenities that Stokesley has to offer.

## **Key Features**

- · Modern detached family home
- Three bathrooms + downstairs WC
- · West-facing garden
- Integral double-garage
- Close to all the amenities that Stokesley has to offer.

- · Five bedrooms
- · Contemporary finish throughout
- · Off-street parking
- · Council tax band F
- Excellent energy efficiency