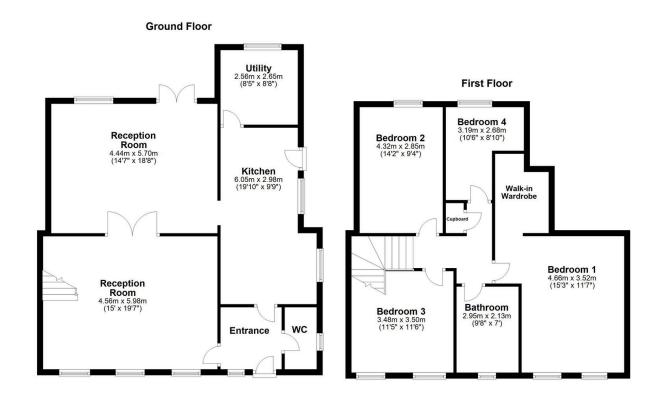

## The Green, Seamer, Middlesbrough, TS9 5LP

Guide Price £495,000

The Yorkshire Property Agency are delighted to introduce this charming four bedroom detached cottage located in the attractive North Yorkshire village of Seamer TS9. Crosspatch Cottage offers an abundance of period style and modern décor whilst also benefiting from huge further potential.

- Four bedrooms
- · Two substantial reception rooms
- · Off-street parking
- Council tax band E
- Enclosed rear garden