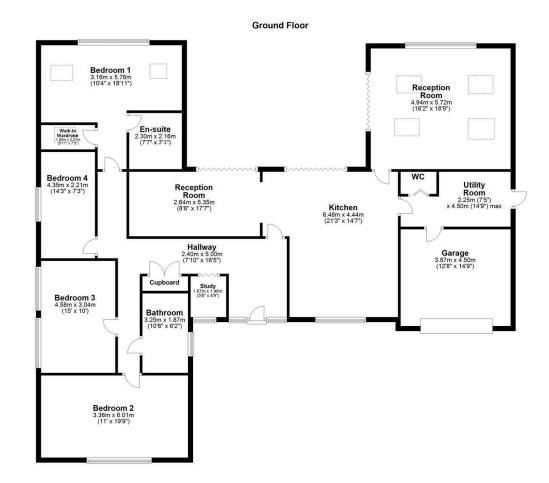

## Linden Close, Hutton Rudby, Yarm, TS15 0HX

**₽**4 **₽**2 **₽**2 £750,000

The Yorkshire Property Agency is delighted to introduce this stunning four-bedroom detached bungalow situated in one of North Yorkshires most popular villages; Hutton Rudby. Benefitting from a substantial wrap-around plot of approximately 0.5 acres and extended from its original layout, this fabulous family home offers a stylish interior and superb lateral space.