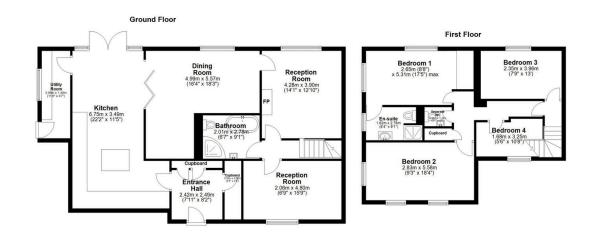

**Key Features** 

- Stylish family home
- Stunning modern interior
- Off-street parking
- Potential to extend (STPP)
- Stunning rural location

- Four / five bedrooms
- Substantial garden
- Double-garage
- Bespoke contemporary kitchen with under-floor heating
- Council tax band D