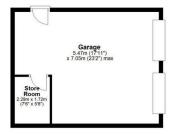

**Key Features** 

- Stylish family home
- Stunning modern interior
- Off-street parking
- Potential to extend (STPP)
- Stunning rural location

- Four / five bedrooms
- Substantial garden
- Double-garage
- Bespoke contemporary kitchen with under-floor heating
- Council tax band D